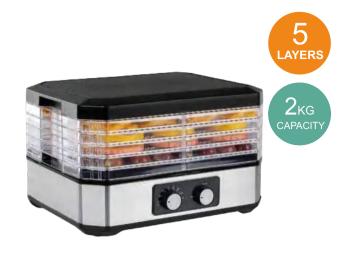

HOUSEHOLD FOOD DEHYDRATOR

**DL-05A** 

DL-05C

DL-05D

#### HOUSEHOLD FOOD DEHYDRATOR

| Power: 300W          | V Voltage: 220-240V/50Hz/60Hz 110V/                                                                                                                                                |               | 40V/50Hz/60Hz 110V/60Hz  |  |
|----------------------|------------------------------------------------------------------------------------------------------------------------------------------------------------------------------------|---------------|--------------------------|--|
| Temperature: 30      | -80°C                                                                                                                                                                              | Product Size: | Product Size: 29*27*22CM |  |
| Time Range: 0-       | 0-99 hours Drying Tray Size: 26*17CM                                                                                                                                               |               | ze: 26*17CM              |  |
| Noise Level: 45-     | 45-50dB Control: Digital Control                                                                                                                                                   |               | I Control                |  |
| Features: · \<br>· ( | <ul> <li>Digital control</li> <li>With additional 1pc crumb tray</li> <li>Galvanized sheet roof, liner, crumb tray</li> <li>Q235 grilled net</li> <li>SUS304 wind cover</li> </ul> |               |                          |  |
| G.W.: 3.4KG          | KG Package Size: 35*31*30.5CM                                                                                                                                                      |               | 35*31*30.5CM             |  |
| Container Loading    |                                                                                                                                                                                    | 20GP          | 952pcs                   |  |
|                      | 5                                                                                                                                                                                  | 40HQ          | 1904pcs                  |  |