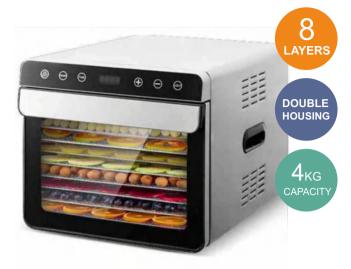

HOUSEHOLD FOOD DEHYDRATOR

**DL-05A** 

DL-05C

DL-05D

# **DL-05B**

| Power: 300W               | Voltage: 220-240V/50Hz/60Hz 110V/60Hz |
|---------------------------|---------------------------------------|
| Temperature: 30-80°C      | Product Size: 29*27*22CM              |
| Time Ranges: 0-99 hours   | Drying Tray Size: 26*17CM             |
| Noise Level: 45-50dB      | Control: Mechanical control           |
| Features: · With addition |                                       |
| G.W. :3.4KG               | Package Size: 35*31*30.5CM            |
| Container Loading         | 20GP 952pcs                           |
| Container Loading         | 40HQ 1904pcs                          |