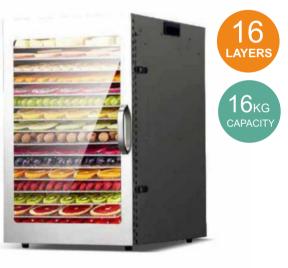

1pc crumb tray</li> <li>SUS304 trays</li> <li>SUS201 housing and liner</li> <li>Aluminum handle</li> </ul> |                                      |  |
| G.W. :13.6KG                                                                                                                                                   | Package Size: 47*48.5*56CM           |  |
| Container Loading                                                                                                                                              | 20GP 190pcs                          |  |
| container zedanig                                                                                                                                              | 40HQ 384pcs                          |  |

\_\_\_\_\_

\_\_\_\_\_



LT-12



LT-16

| COMMERCIAL FOOD DEHYDRATOR                                                                                                                                     |                                       |  |
|----------------------------------------------------------------------------------------------------------------------------------------------------------------|---------------------------------------|--|
| Power:1500W                                                                                                                                                    | Voltage: 220-240V/50Hz/60Hz 110V/60Hz |  |
| Temperature: 30-90°C                                                                                                                                           | Product Si