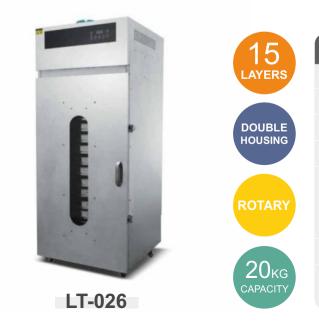

arge Capacity</li> <li>Rotary Drying</li> <li>Low Noise</li> <li>Convenient Operation</li> <li>Clear Observation</li> </ul> |              |                   |     |
| G.W. :23.5KG               |                                                                                                                                       | Package Si   | ze: 66*50.5*86.5  | СМ  |
| Container Loading          |                                                                                                                                       | 20GP         | 90pcs             |     |
|                            |                                                                                                                                       | 40HQ         | 230pcs            |     |











#### COMMERCIAL FOOD DEHYDRATOR

| Power: 3200W                                                                                                            | Voltage: 220V50Hz             |  |
|-------------------------------------------------------------------------------------------------------------------------|-------------------------------|--|
| Temperature: 30-90℃                                                                                                     | Product Size: 44.5*59.5*172CM |  |
| Time Range: 0-24 hours                                                                                                  | HookQty: 58                   |  |
| Noise Level: 50-55dB                                                                                                    | Contr