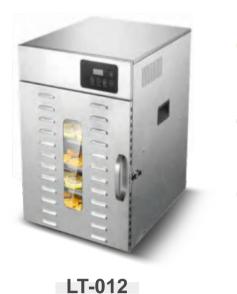

# **SS-10H**

man in succession

-

and be

| 1                    | HOUSEHOLD FOOD DEHYDRATOR                                                                                                                             |                                      |  |  |
|----------------------|-------------------------------------------------------------------------------------------------------------------------------------------------------|--------------------------------------|--|--|
| Power: 800W          |                                                                                                                                                       | Voltage: 220-240V/50Hz/60Hz110V/60Hz |  |  |
| Temperature: 30-90°C |                                                                                                                                                       | Product Size: 35*40*43CM             |  |  |
|                      | Time Range: 0-24 hours                                                                                                                                | Drying Tray Size: 28*30CM            |  |  |
|                      | Noise Level: 45-50dB                                                                                                                                  | Control: Digital Control             |  |  |
|                      | Double layer housing     With an inner LED light     With additional 1pc crumb tray     SUS304 trays     SUS201 housing and liner     Aluminum Handle |                                      |  |  |
|                      | G.W. :12KG                                                                                                                                            | Package Size: 46*40*48.5CM           |  |  |
|                      | Container Loading                                                                                                                                     | 20GP 339pcs                          |  |  |
|                      |                                                                                                                                                       | 40HQ 725pcs                          |  |  |
|                      |                                                                                                                                                       | 124                                  |  |  |