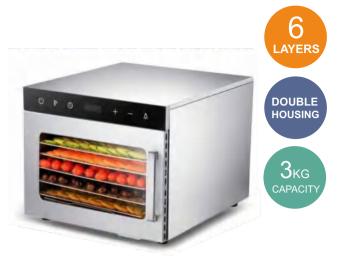

# **SS-06A**

| 6<br>LAYERS | DOUBLE<br>HOUSING | 3kg<br>capacity |
|-------------|-------------------|-----------------|
|             |                   |                 |

| Power: 700W       |                                                                                                  | Voltage: 220-240V/50Hz/60Hz110V/60Hz                                                                                                                                   |                          |  |
|-------------------|--------------------------------------------------------------------------------------------------|------------------------------------------------------------------------------------------------------------------------------------------------------------------------|--------------------------|--|
| Temperature:      | Temperature: 30-85°C                                                                             |                                                                                                                                                                        | Product Size: 35*45*32CM |  |
| Time Range:       | 0-24 hours                                                                                       | Drying Tray                                                                                                                                                            | Size: 28*30CM            |  |
| Noise Level:      | 45-50dB                                                                                          | -50dB Control: Digital Control                                                                                                                                         |                          |  |
| Features:         | <ul> <li>With an inne</li> <li>With addition</li> <li>SUS304 tray</li> <li>SUS201 hou</li> </ul> | uble layer housing<br>th an inner LED light<br>th additional 1pc crumb tray<br>S304 trays<br>S201 housing and galvanized liner<br>stic handle with SS decorative plate |                          |  |
| G.W. :10.5KG      |                                                                                                  | Package Siz                                                                                                                                                            | ze:51*38.5*35CM          |  |
| Container Loading |                                                                                                  | 20GP                                                                                                                                                                   | 358pcs                   |  |
| 200               | 3                                                                                                | 40HQ                                                                                                                                                                   | 870pcs                   |  |

#### HOUSEHOLD FOOD DEHYDRATOR

| Power: 700W                                                                                                                                                                                                                           | Voltage: 220-240V/50Hz/60Hz110V/60Hz |  |
|---------------------------------------------------------------------------------------------------------------------------------------------------------------------------------------------------------------------------------------|--------------------------------------|--|
| Temperature: 30-80°C                                                                                                                                                                                                                  | Product Size: 35*45*32CM             |  |
| Time Range: 0-24 hours                                                                                                                                                                                                                | Drying Tray Size: 28*30CM            |  |
| Noise Level: 45-50dB                                                                                                                                                                                                                  | Control: Digital Control             |  |
| <ul> <li>Double layer housing</li> <li>With an inner LED light</li> <li>With additional 1pc crumb tray</li> <li>SUS304 trays</li> <li>SUS201 housing and galvanized liner</li> <li>Plastic handle with SS decorative plate</li> </ul> |                                      |  |
| G.W. :10.8KG                                                                                                                                                                                                                          | Package Size: 51*38.5*35CM           |  |
| Container Loading                                                                                                                                                                                                                     | 20GP 358pcs                          |  |
| -                                                                                                                                                                                                                                     | 40HQ 870pcs                          |  |