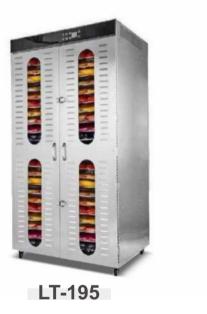

|            | Package Size    | :147*65*107CM               |  |
| Container Loading                                                                                                                                                                                                                      |            | 20GP            | 16pcs                       |  |
|                                                                                                                                                                                                                                        |            | 40HQ            | 42pcs                       |  |





| INDUSTRIAL                          | FOOD DEHYDRATOR             |
|-------------------------------------|-----------------------------|
| Power: 7000W                        | Voltage: 220-240V/50Hz/60Hz |
| Temperature: 30-90°C                | Product Size: 88*67*169CM   |
| Time Range: 0-24 hours              | Drying Tray Size: 85*50CM   |
| Noise Level: 50-55dB                | Control: Digital Control    |
| <ul> <li>6 fans for each</li> </ul> | s<br>sing and liner         |
| G.W. :160KG                         | Package Size: 97*84*186CM   |
| Container Loading                   | 20GP 16pcs                  |
| Container Loading                   | 40HQ 42pcs                  |

\_\_\_\_\_

28 LAYERS

80kg



\_\_\_\_\_



| SLICER