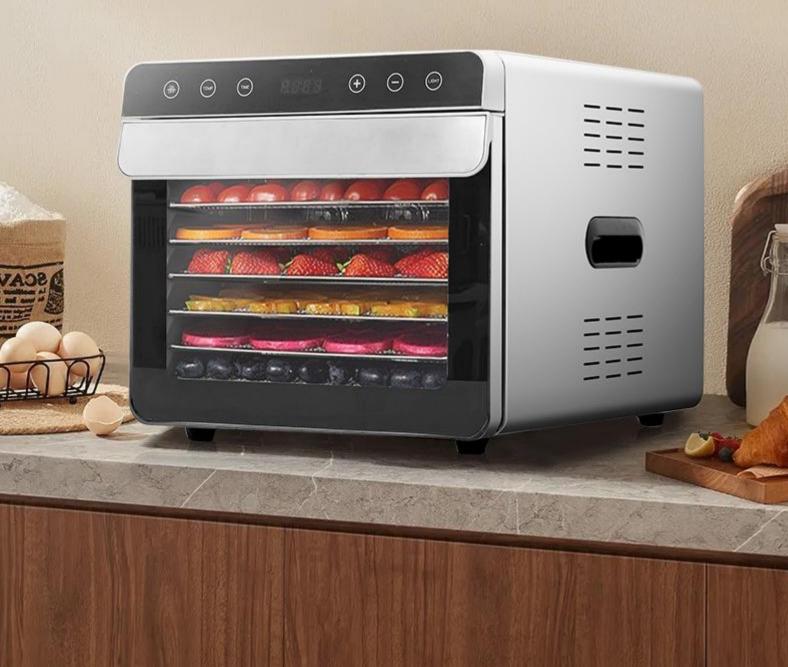

| ze:51*38.5*35CM          |  |
| Container Loading |                                                                                                  | 20GP                                                                                                                                                                   | 358pcs                   |  |
| 200               | 3                                                                                                | 40HQ                                                                                                                                                                   | 870pcs                   |  |



SS-08A



SS-06B



SS-08C



#### HOUSEHOLD FOOD DEHYDRATOR

#### HOUSEHOLD FOOD DEHYDRATOR

| Power: 700W                                                                                                                                                                                                                           | Voltage: 220-240V/50Hz/60Hz110V/60Hz |  |
|---------------------------------------------------------------------------------------------------------------------------------------------------------------------------------------------------------------------------------------|--------------------------------------|--|
| Temperature: 30-80°C