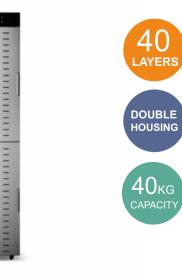

| 20GP 76pcs                                                      |      |
|                                                                                                                                                                                                    | 40HQ 200pcs                                                     |      |
|                                                                                                                                                                                                    |                                                                 |      |

COMMERCIAL FOOD DEHYDRATOR



SS-24H







32

LAYERS

DOUBLE HOUSING

> 32kg capacity

SS-40H

#### COMMERCIAL FOOD DEHYDRATOR

| Power: 2000W      |                                                                                                                                                                                                                                                              | Voltage: 220-240V/50Hz/60Hz 110V/60Hz |                          |  |
|-------------------|--------------------------------------------------------------------------------------------------------------------------------------------------------------------------------------------------------------------------------------------------------------|---------------------------------------|--------------------------|--|
| Temperature: