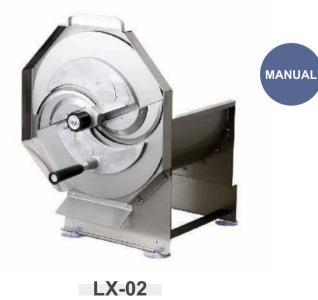

# **SS-06J**

2kg capacity

6

AYERS

| Voltage: 220-240V/50Hz/60Hz110V/60Hz                                                                                                                                                      |  |
|-------------------------------------------------------------------------------------------------------------------------------------------------------------------------------------------|--|
| Product Size: 40*25.3*31.8CM                                                                                                                                                              |  |
| Drying Tray Size: 25.5*23CM                                                                                                                                                               |  |
| Control: Mechanical Control                                                                                                                                                               |  |
| <ul> <li>Mechanical Control</li> <li>With edged trays</li> <li>With additional 1pc crumb tray</li> <li>SUS304 trays</li> <li>SUS201 housing and liner</li> <li>Aluminum Handle</li> </ul> |  |
| Package Size: 45.5*30.8*37.3CM                                                                                                                                                            |  |
| 20GP 520pcs                                                                                                                                                                               |  |
| 40HQ 1250pcs                                                                                                                                                                              |  |
|                                                                                                                                                                                           |  |

#### HOUSEHOLD FOOD DEHYDRATOR

| Power: 500W                                       |                                                                                                                                                                                           | Voltage: 220-240V/50Hz/60Hz110V/60Hz |                  |
|---------------------------------------------------|-------------------------------------------------------------------------------------------------------------------------------------------------------------------------------------------|--------------------------------------|------------------|
| Temperature: 30-750                               | ;                                                                                                                                                                                         | Product Size: 40*25.3*31.8CM         |                  |
| Time Range: 0-24 ho                               | ours                                                                                                                                                                                      | Drying Tray Size: 25.5*23CM          |                  |
| Noise Level: 45-50d                               | i0dB Control: Mechanical Control                                                                                                                                                          |                                      | anical Control   |
| Features:<br>• With<br>• With<br>• SUS3<br>• SUS2 | <ul> <li>Mechanical Control</li> <li>With edged trays</li> <li>With additional 1pc crumb tray</li> <li>SUS304 trays</li> <li>SUS201 housing and liner</li> <li>Aluminum Handle</li> </ul> |                                      |                  |
| G.W. : 7.2KG                                      | G Package Size: 45.5*30.8*37.3CM                                                                                                                                                          |                                      | 45.5*30.8*37.3CM |
| Container Loading                                 |                                                                                                                                                                                           | 20GP                                 | 520pcs           |
|                                                   |                                                                                                                                                                                           | 40HQ                                 | 1250pcs          |