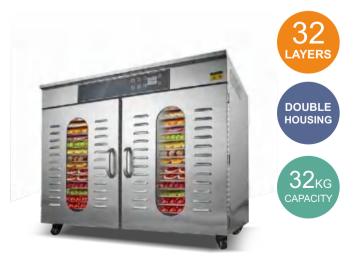

COMMERCIAL FOOD DEHYDRATOR

SS-24H

32

LAYERS

DOUBLE HOUSING

> 32kg capacity

SS-40H

#### COMMERCIAL FOOD DEHYDRATOR

| Power: 3000W           |                                                                                                                                                                       | Voltage: 220-240V/50Hz/60Hz                                                                          |                |
|------------------------|-----------------------------------------------------------------------------------------------------------------------------------------------------------------------|------------------------------------------------------------------------------------------------------|----------------|
| Temperature: 30-90°C   |                                                                                                                                                                       | Product Size: 47*57*138CM                                                                            |                |
| Time Range: 0-24 hours |                                                                                                                                                                       | Drying Tray Size: 40*38CM                                                                            |                |
| Noise Level: 50-55dB   |                                                                                                                                                                       | Control: Digital Control                                                                             |                |
| Features:              | <ul> <li>2 fans for each co</li> <li>Double layer hous</li> <li>With an inner LEE</li> <li>With additional 2p</li> <li>With 4 wheels</li> <li>SUS304 trays</li> </ul> | an inner LED light<br>ad ditional 2pcs crumb trays<br>4 wheels<br>904 trays<br>901 housing and liner |                |
| G.W. :70KG             |                                                                                                                                                                       | Package Size                                                                                         | :66*53.5*147CM |
| Container Loading      |                                                                                                                                                                       | 20GP                                                                                                 | 62pcs          |
|                        |                                                                                                                                                                       | 40HQ                                                                                                 | 151pcs         |
|                        |                                                                                                                                                                       |                                                                                                      |                |