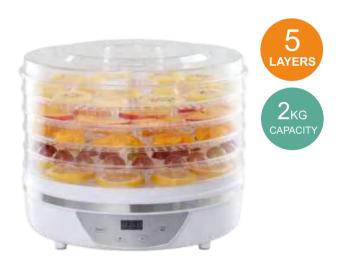

HOUSEHOLD FOOD DEHYDRATOR

**DL-05A** 

DL-05C

DL-05D

# HOUSEHOLD FOOD DEHYDRATOR

| Voltage: 220-240V/50Hz/60Hz 110V/60Hz                                                                                                                                        |  |  |
|------------------------------------------------------------------------------------------------------------------------------------------------------------------------------|--|--|
| Product Size: 28*28*30CM                                                                                                                                                     |  |  |
| Drying Tray Size: 28cmdiameter(roundtray)                                                                                                                                    |  |  |
| Control: Digital Control                                                                                                                                                     |  |  |
| <ul> <li>5 removabble stackable food trays</li> <li>BPA free healthy material</li> <li>Fan for even heat distribution</li> <li>Easy to use</li> <li>Easy to clean</li> </ul> |  |  |
| Package Size: 28.5*28.5*30CM                                                                                                                                                 |  |  |
| 20GP 1152pcs                                                                                                                                                                 |  |  |
| 40HQ 2736pcs                                                                                                                                                                 |  |  |
|                                                                                                                                                                              |  |  |