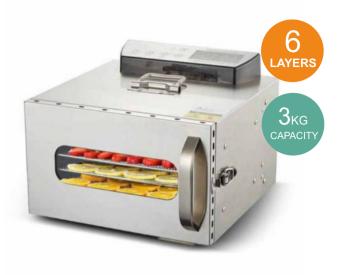

# **SS-06J**

2kg capacity

6

AYERS

| Voltage: 220-240V/50Hz/60Hz110V/60Hz                                                                                                                                                      |  |
|-------------------------------------------------------------------------------------------------------------------------------------------------------------------------------------------|--|
| Product Size: 40*25.3*31.8CM                                                                                                                                                              |  |
| Drying Tray Size: 25.5*23CM                                                                                                                                                               |  |
| Control: Mechanical Control                                                                                                                                                               |  |
| <ul> <li>Mechanical Control</li> <li>With edged trays</li> <li>With additional 1pc crumb tray</li> <li>SUS304 trays</li> <li>SUS201 housing and liner</li> <li>Aluminum Handle</li> </ul> |  |
| Package Size: 45.5*30.8*37.3CM                                                                                                                                                            |  |
| 20GP 520pcs                                                                                                                                                                               |  |
| 40HQ 1250pcs                                                                                                                                                                              |  |
|                                                                                                                                                                                           |  |

#### HOUSEHOLD FOOD DEHYDRATOR

| Power: 500W                                       |                                                                                                                                                                                           | Voltage: 220-240V/50Hz/60Hz110V/60Hz |                  |
|---------------------------------------------------|-------------------------------------------------------------------------------------------------------------------------------------------------------------------------------------------|--------------------------------------|------------------|
| Temperature: 30-750                               | ;                                                                                                                                                                                         | Product Size: 40*25.3*31.8CM         |                  |
| Time Range: 0-24 ho                               | ours                                                                                                                                                                                      | Drying Tray Size: 25.5*23CM          |                  |
| Noise Level: 45-50d                               | i0dB Control: Mechanical Control                                                                                                                                                          |                                      | anical Control   |
| Features:<br>• With<br>• With<br>• SUS3<br>• SUS2 | <ul> <li>Mechanical Control</li> <li>With edged trays</li> <li>With additional 1pc crumb tray</li> <li>SUS304 trays</li> <li>SUS201 housing and liner</li> <li>Aluminum Handle</li> </ul> |                                      |                  |
| G.W. : 7.2KG                                      | G Package Size: 45.5*30.8*37.3CM                                                                                                                                                          |                                      | 45.5*30.8*37.3CM |
| Container Loading                                 |                                                                                                                                                                                           | 20GP                                 | 520pcs           |
|                                                   |                                                                                                                                                                                           | 40HQ                                 | 1250pcs          |