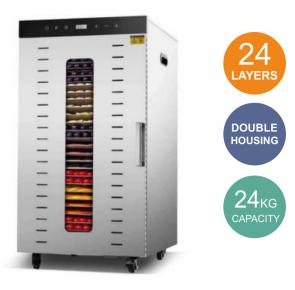

COMMERCIAL FOOD DEHYDRATOR

SS-24H

32

LAYERS

DOUBLE HOUSING

> 32kg capacity

SS-40H