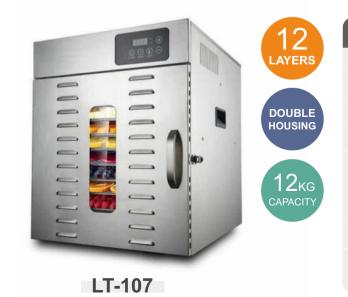

ign</li> <li>With additional 1pc crumb tray</li> <li>SUS304 trays</li> <li>SUS201 housing and liner</li> <li>Aluminum handle</li> </ul> |                                       |  |
| G.W. :32KG                                                                                                                                                     | Package Size: 48*59*87CM              |  |
| Container Loading                                                                                                                                              | 20GP 100pcs                           |  |
|                                                                                                                                                                | 40HQ 270pcs                           |  |



LT-24

# HOUSEHOLD FOOD DEHYDRATOR

| Power: 1000W                                                                                                                                                   | Voltage: 220-240V/50Hz 110V/60Hz |  |
|----------------------------------------------------------------------------------------------------------------------------------------------------------------|----------------------------------|--|
| Temperature: 30-90°C                                                                                                                                           | Product Size: 42*43*52CM         |  |
| Time Range: 0-24 hours