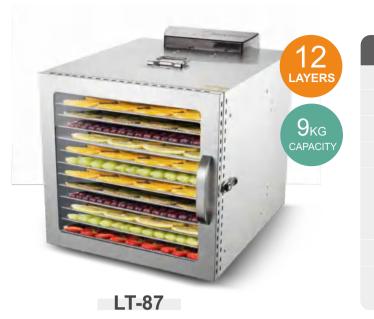

| Container Loading                            | 20GP 500pcs                          |  |
|                                                                                                                                                                                                                                                                                                                                                                                               |                                              | 40HQ 1300pcs                         |  |





| HOUSEHOLD FOOD DEHYDRATOR                                                                                                     |                                       |  |  |
|-------------------------------------------------------------------------------------------------------------------------------|---------------------------------------|--|--|
| Power: 400W                                                                                                                   | Voltage: 220-240V/50Hz/60Hz 110V/60Hz |  |  |
| Temperature: 30-90°C                                                                                                          | Product Size: 30*36*36CM              |  |  |
| Time Range: 0-24 hours