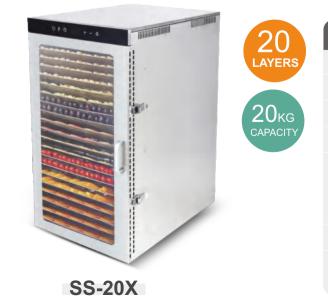

### COMMERCIAL FOOD DEHYDRATOR

| Power: 1500V      | Power: 1500W                                                                                                                                                                                                                                               |             | 0-240V/50Hz/60Hz110V/60Hz |
|-------------------|------------------------------------------------------------------------------------------------------------------------------------------------------------------------------------------------------------------------------------------------------------|-------------|---------------------------|
| Temperature:      | 30-90℃                                                                                                                                                                                                                                                     | Product Siz | ze: 46.5*40*58CM          |
| Time Range:       | 0-24 hours                                                                                                                                                                                                                                                 | Drying Tray | v Size: 38*28.5CM         |
| Noise Level:      | 50-55dB                                                                                                                                                                                                                                                    | Control: Di | gital Control             |
| Features:         | <ul> <li>2 fans in the compartment</li> <li>Double layer housing</li> <li>With an inner LED light</li> <li>With additional 1pc crumb tray</li> <li>With 4 wheels</li> <li>SUS304 trays</li> <li>SUS304 trays and liner</li> <li>Aluminum Handle</li> </ul> |             |                           |
| G.W. : 21KG       |                                                                                                                                                                                                                                                            |             | ize: 51*45*63CM           |
| Container Loading |                                                                                                                                                                                                                                                            | 20GP        | 180pcs                    |
|                   |                                                                                                                                                                                                                                                            | 40HQ        | 460pcs                    |
|                   |                                                                                                                                                                                                                                                            |             |                           |