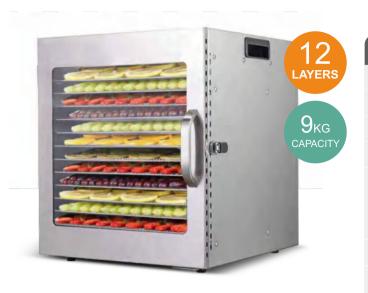

SS-08A

SS-06B

SS-08C

#### HOUSEHOLD FOOD DEHYDRATOR

| Power: 700W                                                                                                                                                                                                                           | Voltage: 220-240V/50Hz/60Hz110V/60Hz |  |
|---------------------------------------------------------------------------------------------------------------------------------------------------------------------------------------------------------------------------------------|--------------------------------------|--|
| Temperature: 30-80°C                                                                                                                                                                                                                  | Product Size: 35*45*32CM             |  |
| Time Range: 0-24 hours                                                                                                                                                                                                                | Drying Tray Size: 28*30CM            |  |
| Noise Level: 45-50dB                                                                                                                                                                                                                  | Control: Digital Control             |  |
| <ul> <li>Double layer housing</li> <li>With an inner LED light</li> <li>With additional 1pc crumb tray</li> <li>SUS304 trays</li> <li>SUS201 housing and galvanized liner</li> <li>Plastic handle with SS decorative plate</li> </ul> |                                      |  |
| G.W. :10.8KG                                                                                                                                                                                                                          | Package Size: 51*38.5*35CM           |  |
| Container Loading                                                                                                                                                                                                                     | 20GP 358pcs                          |  |
| -                                                                                                                                                                                                                                     | 40HQ 870pcs                          |  |