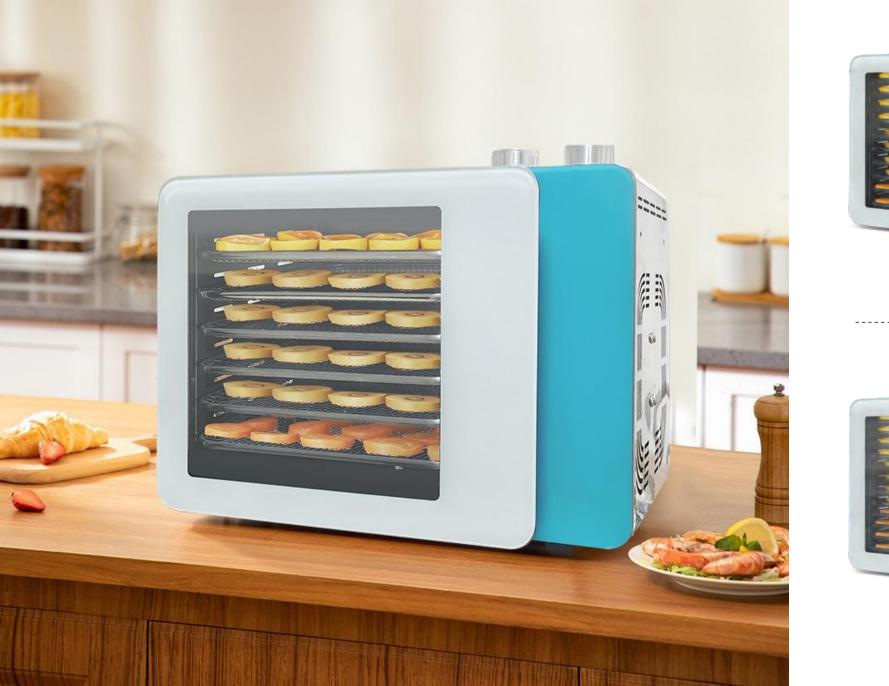

#### HOUSEHOLD FOOD DEHYDRATOR

| Power: 300W          | V Voltage: 220-240V/50Hz/60Hz 110V/                                                                                                                                                |               | 40V/50Hz/60Hz 110V/60Hz  |  |
|----------------------|------------------------------------------------------------------------------------------------------------------------------------------------------------------------------------|---------------|--------------------------|--|
| Temperature: 30      | -80°C                                                                                                                                                                              | Product Size: | Product Size: 29*27*22CM |  |
| Time Range: 0-       | 0-99 hours Drying Tray Size: 26*17CM                                                                                                                                               |               | ze: 26*17CM              |  |
| Noise Level: 45-     | 45-50dB Control: Digital Control                                                                                                                                                   |               | I Control                |  |
| Features: · \<br>· ( | <ul> <li>Digital control</li> <li>With additional 1pc crumb tray</li> <li>Galvanized sheet roof, liner, crumb tray</li> <li>Q235 grilled net</li> <li>SUS304 wind cover</li> </ul> |               |                          |  |
| G.W.: 3.4KG          | KG Package Size: 35*31*30.5CM                                                                                                                                                      |               | 35*31*30.5CM             |  |
| Container Loading    |                                                                                                                                                                                    | 20GP          | 952pcs                   |  |
|                      | 5                                                                                                                                                                                  | 40HQ          | 1904pcs                  |  |