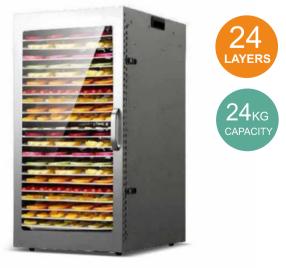

COMMERCIAL FOOD DEHYDRATOR

SS-24H

32

LAYERS

DOUBLE HOUSING

> 32kg capacity

SS-40H