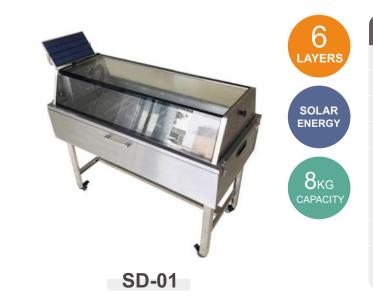

#### INDUSTRIAL FOOD DEHYDRATOR

| Power: 800W                                                                                                                                                                                           | Voltage: 220-240V/50Hz/60Hz110V/60Hz |
|-------------------------------------------------------------------------------------------------------------------------------------------------------------------------------------------------------|--------------------------------------|
| Temperature: 60-80°C                                                                                                                                                                                  | Product Size: 105*51.2*90CM          |
| Fan Power: 12V/6W/3000r/s                                                                                                                                                                             | Drying Tray Size: 46*42CM            |
| Noise Level: 45-50decibels                                                                                                                                                                            | Control: Mechanical Control          |
| <ul> <li>Solar power and electric power dual sources</li> <li>Daytime drying by sun, Night drying by electricity</li> <li>Saving up to 2/3 electric power consumption</li> <li>With wheels</li> </ul> |                                      |
| G.W. : 43KG                                                                                                                                                                                           | Package Size: 117*65*38CM            |
| Container Loading                                                                                                                                                                                     | 20GP 120pcs                          |
| , and the second                                                                                                                                                                                      | 40HQ 310pcs                          |