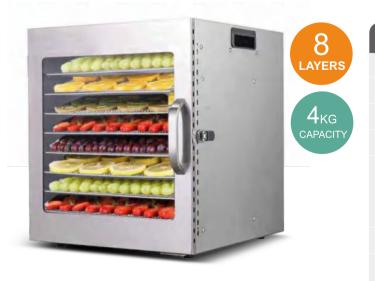

SS-08A

SS-06B

SS-08C

#### HOUSEHOLD FOOD DEHYDRATOR

| Power: 700W                                                                                                                                                                                                                           | Voltage: 220-240V/50Hz/60Hz110V/60Hz |  |
|---------------------------------------------------------------------------------------------------------------------------------------------------------------------------------------------------------------------------------------|--------------------------------------|--|
| Temperature: 30-80°C                                                                                                                                                                                                                  | Product Size: 35*45*32CM             |  |
| Time Range: 0-24 hours                                                                                                                                                                                                                | Drying Tray Size: 28*30CM            |  |
| Noise Level: 45-50dB                                                                                                                                                                                                                  | Control: Digital Control             |  |
| <ul> <li>Double layer housing</li> <li>With an inner LED light</li> <li>With additional 1pc crumb tray</li> <li>SUS304 trays</li> <li>SUS201 housing and galvanized liner</li> <li>Plastic handle with SS decorative plate</li> </ul> |                                      |  |
| G.W. :10.8KG                                                                                                                                                                                                                          | Package Size: 51*38.5*35CM           |  |
| Container Loading                                                                                                                                                                                                                     | 20GP 358pcs                          |  |
| -                                                                                                                                                                                                                                     | 40HQ 870pcs                          |  |