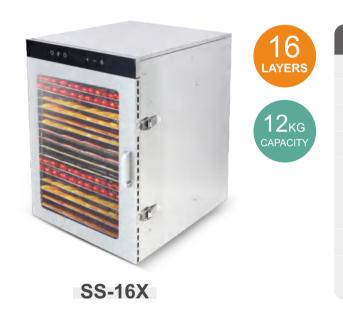

SS-12X

\_\_\_\_\_

\_\_\_\_\_

SS-08X

| HOUSEHOLD FOOD DEHYDRATOR                                                                                                                                            |                                      |  |
|----------------------------------------------------------------------------------------------------------------------------------------------------------------------|--------------------------------------|--|
| Power: 500W                                                                                                                                                          | Voltage: 220-240V/50Hz/60Hz110V/60Hz |  |
| Temperature: 30-90°C                                                                                                                                                 | Product Size: 33*31*36CM             |  |
| Time Range: 0-24 hours                                                                                                                                               | Drying Tray Size: 28*20CM            |  |
| Noise Level: 45-50dB                                                                                                                                                 | Control: Digital Control             |  |
| <ul> <li>With an inner LED light</li> <li>With additional 1pc crumb tray</li> <li>SUS304 trays</li> <li>SUS201 housing and liner</li> <li>Aluminum Handle</li> </ul> |                                      |  |
| G.W. :7.2KG                                                                                                                                                          | Package Size: 37.4*35.2*39.5CM       |  |
| Container Loading                                                                                                                                                    | 20GP 490pcs                          |  |
| Container Lodding                                                                                                                                                    | 40HQ 1190pcs                         |  |