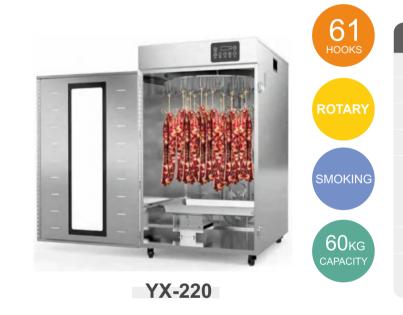

li>Large Capacity</li> <li>Rotary Drying</li> <li>Low Noise</li> <li>Convenient Operation</li> <li>Clear Observation</li> </ul> |              |                   |     |
| G.W. :23.5KG               |                                                                                                                                       | Package Si   | ze: 66*50.5*86.5  | СМ  |
| Container Loading          |                                                                                                                                       | 20GP         | 90pcs             |     |
|                            |                                                                                                                                       | 40HQ         | 230pcs            |     |











#### COMMERCIAL FOOD DEHYDRATOR

| Power: 3200W                                                                                                            | Voltage: 220V50Hz             |  |
|-------------------------------------------------------------------------------------------------------------------------|-------------------------------|--|
| Temperature: 30-90℃                                                                                                     | Product Size: 44.5*59.5*172CM |  |
| Time Range: 0-24 hours                                                                                                  | HookQty: 58                   |  |
| Noise Level: 50-55dB                                                                                                    | C