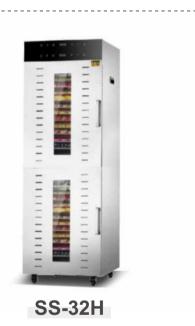

| 20GP 76pcs                                                      |      |
|                                                                                                                                                                                                    | 40HQ 200pcs                                                     |      |
|                                                                                                                                                                                                    |                                                                 |      |

COMMERCIAL FOOD DEHYDRATOR



SS-24H







32

LAYERS

DOUBLE HOUSING

> 32kg capacity

SS-40H

#### COMMERCIAL FOOD DEHYDRATOR

| Power: 2000W      |                                                                                                                                                                                                                                                              | Voltage: 220-240V/50Hz/60Hz 110V/60Hz |                          |  |
|-------------------|--------------------------------------------------------------------------------------------------------------------------------------------------------------------------------------------------------------------------------------------------------------|---------------------------------------|--------------------------|--|
| Temperature: