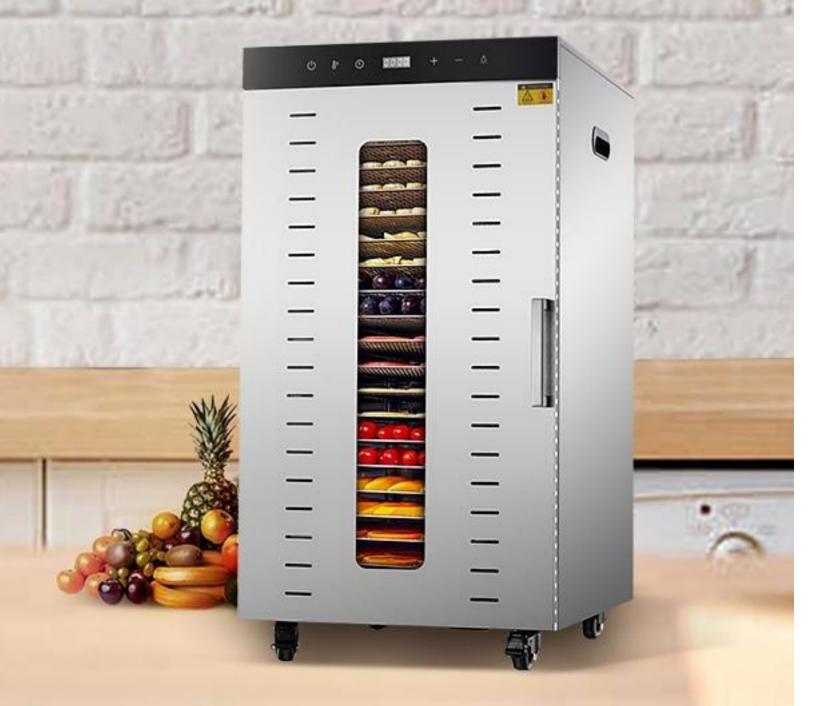

| 20GP 76pcs                                                      |      |
|                                                                                                                                                                                                    | 40HQ 200pcs                                                     |      |
|                                                                                                                                                                                                    |                                                                 |      |

COMMERCIAL FOOD DEHYDRATOR



SS-24H







32

LAYERS

DOUBLE HOUSING

> 32kg capacity

SS-40H

#### COMMERCIAL FOOD DEHYDRATOR

| Power: 2000W      |                                                                                                                                                                                                                                                              | Voltage: 220-240V/50Hz/60Hz 110V/60Hz |                          |  |
|-------------------|--------------------------------------------------------------------------------------------------------------------------------------------------------------------------------------------------------------------------------------------------------------|---------------------------------------|--------------------------|--|
| Temperature: