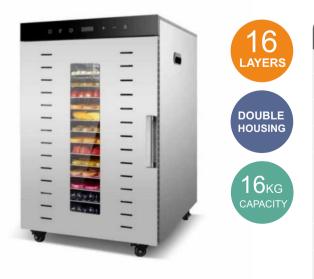

| Power: 1500W                                                                                                                                                                                          | Voltage: 220-240V/50Hz/60Hz110V/60Hz |  |
|-------------------------------------------------------------------------------------------------------------------------------------------------------------------------------------------------------|--------------------------------------|--|
| Temperature: 30-90°C                                                                                                                                                                                  | Product Size: 47*57*76CM             |  |
| Time Range: 0-24 hours                                                                                                                                                                                | Drying Tray Size: 40*38CM            |  |
| Noise Level: 50-55dB                                                                                                                                                                                  | Control: Digital Control             |  |
| 2 fans in the compartment     Double layer housing     With an inner LED light     With additional 1pc crumb tray     With 4 wheels     SUS304 trays     SUS201 housing and liner     Aluminum Handle |                                      |  |
| G.W. :26.5KG                                                                                                                                                                                          | Package Size:62.5*52.5*72.5CM        |  |
| Container Loading                                                                                                                                                                                     | 20GP 102pcs                          |  |
| g                                                                                                                                                                                                     | 40HQ 256pcs                          |  |