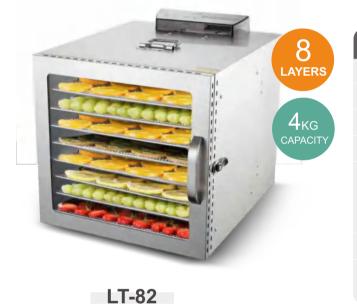

| Container Loading                            | 20GP 500pcs                          |  |
|                                                                                                                                                                                                                                                                                                                                                                                               |                                              | 40HQ 1300pcs                         |  |





| HOUSEHOLD FOOD DEHYDRATOR                                                                                                     |                                       |  |  |
|-------------------------------------------------------------------------------------------------------------------------------|---------------------------------------|--|--|
| Power: 400W                                                                                                                   | Voltage: 220-240V/50Hz/60Hz 110V/60Hz |  |  |
| Temperature: 30-90°C                                                                                                          | Product Size: 30*36*36CM              |  |  |
| Time Range: 0-24 hours