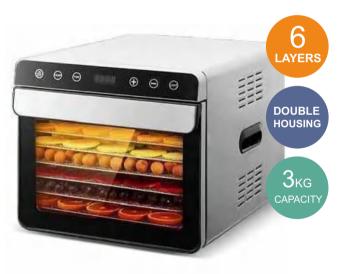

HOUSEHOLD FOOD DEHYDRATOR

**DL-05A** 

DL-05C

DL-05D

#### HOUSEHOLD FOOD DEHYDRATOR

| Power: 300W          | V Voltage: 220-240V/50Hz/60Hz 110V/                                                                                                                                                |               | 40V/50Hz/60Hz 110V/60Hz  |  |
|----------------------|------------------------------------------------------------------------------------------------------------------------------------------------------------------------------------|---------------|--------------------------|--|
| Temperature: 30      | -80°C                                                                                                                                                                              | Product Size: | Product Size: 29*27*22CM |  |
| Time Range: 0-       | 0-99 hours Drying Tray Size: 26*17CM                                                                                                                                               |               | ze: 26*17CM              |  |
| Noise Level: 45-     | 45-50dB Control: Digital Control                                                                                                                                                   |               | I Control                |  |
| Features: · \<br>· ( | <ul> <li>Digital control</li> <li>With additional 1pc crumb tray</li> <li>Galvanized sheet roof, liner, crumb tray</li> <li>Q235 grilled net</li> <li>SUS304 wind cover</li> </ul> |               |                          |  |
| G.W.: 3.4KG          | KG Package Size: 35*31*30.5CM                                                                                                                                                      |               | 35*31*30.5CM             |  |
| Container Loading    |                                                                                                                                                                                    | 20GP          | 952pcs                   |  |
|                      | 5                                                                                                                                                                                  | 40HQ          | 1904pcs                  |  |