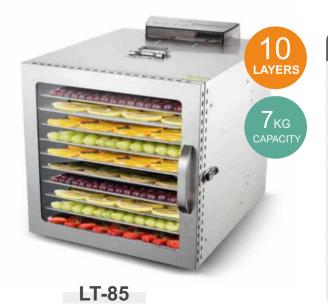

HOUSEHOLD FOOD DEHYDRATOR

SS-08J

the second secon

-----

SS-10J

#### HOUSEHOLD FOOD DEHYDRATOR

| Power: 500W                                       |                                                                                                                                                                                           | Voltage: 220-240V/50Hz/60Hz110V/60Hz |                  |
|---------------------------------------------------|-------------------------------------------------------------------------------------------------------------------------------------------------------------------------------------------|--------------------------------------|------------------|
| Temperature: 30-750                               | ;                                                                                                                                                                                         | Product Size: 40*25.3*31.8CM         |                  |
| Time Range: 0-24 ho                               | ours                                                                                                                                                                                      | Drying Tray Size: 25.5*23CM          |                  |
| Noise Level: 45-50d                               | i0dB Control: Mechanical Control                                                                                                                                                          |                                      | anical Control   |
| Features:<br>• With<br>• With<br>• SUS3<br>• SUS2 | <ul> <li>Mechanical Control</li> <li>With edged trays</li> <li>With additional 1pc crumb tray</li> <li>SUS304 trays</li> <li>SUS201 housing and liner</li> <li>Aluminum Handle</li> </ul> |                                      |                  |
| G.W. : 7.2KG                                      | G Package Size: 45.5*30.8*37.3CM                                                                                                                                                          |                                      | 45.5*30.8*37.3CM |
| Container Loading                                 |                                                                                                                                                                                           | 20GP                                 | 520pcs           |
|                                                   |                                                                                                                                                                                           | 40HQ                                 | 1250pcs          |