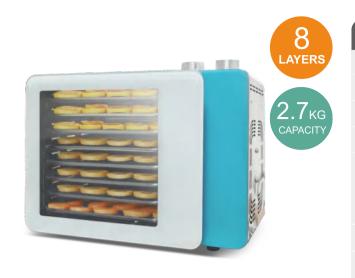

#### HOUSEHOLD FOOD DEHYDRATOR

| Power: 300W          | V Voltage: 220-240V/50Hz/60Hz 110V/                                                                                                                                                |               | 40V/50Hz/60Hz 110V/60Hz  |  |
|----------------------|------------------------------------------------------------------------------------------------------------------------------------------------------------------------------------|---------------|--------------------------|--|
| Temperature: 30      | -80°C                                                                                                                                                                              | Product Size: | Product Size: 29*27*22CM |  |
| Time Range: 0-       | 0-99 hours Drying Tray Size: 26*17CM                                                                                                                                               |               | ze: 26*17CM              |  |
| Noise Level: 45-     | 45-50dB Control: Digital Control                                                                                                                                                   |               | I Control                |  |
| Features: · \<br>· ( | <ul> <li>Digital control</li> <li>With additional 1pc crumb tray</li> <li>Galvanized sheet roof, liner, crumb tray</li> <li>Q235 grilled net</li> <li>SUS304 wind cover</li> </ul> |               |                          |  |
| G.W.: 3.4KG          | KG Package Size: 35*31*30.5CM                                                                                                                                                      |               | 35*31*30.5CM             |  |
| Container Loading    |                                                                                                                                                                                    | 20GP          | 952pcs                   |  |
|                      | 5                                                                                                                                                                                  | 40HQ          | 1904pcs                  |  |