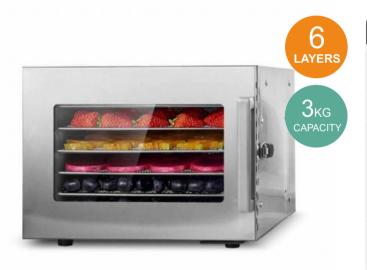

# **SS-06J**

2kg capacity

6

AYERS

| Voltage: 220-240V/50Hz/60Hz110V/60Hz                                                                                                                                                      |  |
|-------------------------------------------------------------------------------------------------------------------------------------------------------------------------------------------|--|
| Product Size: 40*25.3*31.8CM                                                                                                                                                              |  |
| Drying Tray Size: 25.5*23CM                                                                                                                                                               |  |
| Control: Mechanical Control                                                                                                                                                               |  |
| <ul> <li>Mechanical Control</li> <li>With edged trays</li> <li>With additional 1pc crumb tray</li> <li>SUS304 trays</li> <li>SUS201 housing and liner</li> <li>Aluminum Handle</li> </ul> |  |
| Package Size: 45.5*30.8*37.3CM                                                                                                                                                            |  |
| 20GP 520pcs                                                                                                                                                                               |  |
| 40HQ 1250pcs                                                                                                                                                                              |  |
|                                                                                                                                                                                           |  |

#### HOUSEHOLD FOOD DEHYDRATOR

| Power: 500W                                       |                                                                                                                                                                                           | Voltage: 220-240V/50Hz/60Hz110V/60Hz |                  |
|---------------------------------------------------|-------------------------------------------------------------------------------------------------------------------------------------------------------------------------------------------|--------------------------------------|------------------|
| Temperature: 30-750                               | ;                                                                                                                                                                                         | Product Size: 40*25.3*31.8CM         |                  |
| Time Range: 0-24 ho                               | ours                                                                                                                                                                                      | Drying Tray Size: 25.5*23CM          |                  |
| Noise Level: 45-50d                               | i0dB Control: Mechanical Control                                                                                                                                                          |                                      | anical Control   |
| Features:<br>• With<br>• With<br>• SUS3<br>• SUS2 | <ul> <li>Mechanical Control</li> <li>With edged trays</li> <li>With additional 1pc crumb tray</li> <li>SUS304 trays</li> <li>SUS201 housing and liner</li> <li>Aluminum Handle</li> </ul> |                                      |                  |
| G.W. : 7.2KG                                      | G Package Size: 45.5*30.8*37.3CM                                                                                                                                                          |                                      | 45.5*30.8*37.3CM |
| Container Loading                                 |                                                                                                                                                                                           | 20GP                                 | 520pcs           |
|                                                   |                                                                                                                                                                                           | 40HQ                                 | 1250pcs          |