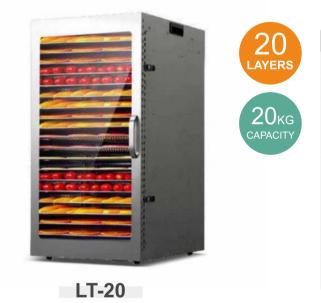

| Control: Digital Control              |  |
| <ul> <li>Integrated design</li> <li>With additional 1pc crumb tray</li> <li>SUS304 trays</li> <li>SUS201 housing and liner</li> <li>Aluminum handle</li> </ul> |                                       |  |
| G.W. :24KG                                                                                                                                                     | Package Size: 48*59*72CM              |  |
| Container Loading                                                                                                                                              | 20GP 100pcs<br>40HQ 270pcs            |  |



-----



| COMMERCIAL FOOD DEHYDRATOR                                                                                                                                     |                                       |  |
|----------------------------------------------------------------------------------------------------------------------------------------------------------------|---------------------------------------|--|
| Power: 2000W                                                                                                                                                   | Voltage: 220-240V/50Hz/60Hz 110V/60Hz |  |
| Temperature: 30-90°C                                                                                                                                           | Product