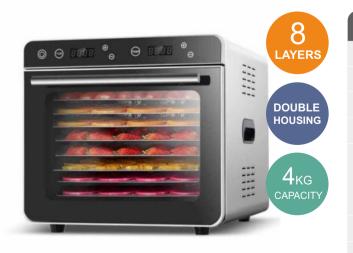

HOUSEHOLD FOOD DEHYDRATOR

**DL-05A** 

DL-05C

DL-05D

# HOUSEHOLD FOOD DEHYDRATOR

| Voltage: 220-240V/50Hz/60Hz 110V/60Hz                                                                                                                                        |  |  |
|------------------------------------------------------------------------------------------------------------------------------------------------------------------------------|--|--|
| Product Size: 28*28*30CM                                                                                                                                                     |  |  |
| Drying Tray Size: 28cmdiameter(roundtray)                                                                                                                                    |  |  |
| Control: Digital Control                                                                                                                                                     |  |  |
| <ul> <li>5 removabble stackable food trays</li> <li>BPA free healthy material</li> <li>Fan for even heat distribution</li> <li>Easy to use</li> <li>Easy to clean</li> </ul> |  |  |
| Package Size: 28.5*28.5*30CM                                                                                                                                                 |  |  |
| 20GP 1152pcs                                                                                                                                                                 |  |  |
| 40HQ 2736pcs                                                                                                                                                                 |  |  |
|                                                                                                                                                                              |  |  |