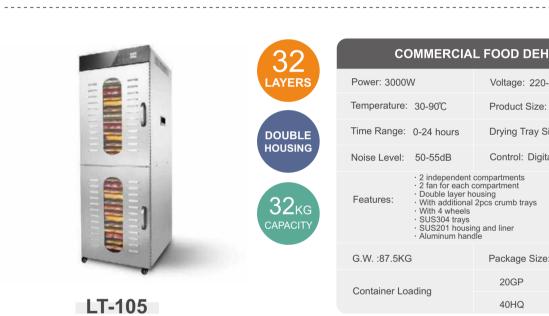

COMMERCIAL FOOD DEHYDRATOR

SS-24H

32

LAYERS

DOUBLE HOUSING

> 32kg capacity

SS-40H

#### COMMERCIAL FOOD DEHYDRATOR

| Power: 3000W           |                                                                                                                                                                       | Voltage: 220-240V/50Hz/60Hz                                                                          |                |
|------------------------|-----------------------------------------------------------------------------------------------------------------------------------------------------------------------|------------------------------------------------------------------------------------------------------|----------------|
| Temperature: 30-90°C   |                                                                                                                                                                       | Product Size: 47*57*138CM                                                                            |                |
| Time Range: 0-24 hours |                                                                                                                                                                       | Drying Tray Size: 40*38CM                                                                            |                |
| Noise Level: 50-55dB   |                                                                                                                                                                       | Control: Digital Control                                                                             |                |
| Features:              | <ul> <li>2 fans for each co</li> <li>Double layer hous</li> <li>With an inner LEE</li> <li>With additional 2p</li> <li>With 4 wheels</li> <li>SUS304 trays</li> </ul> | an inner LED light<br>ad ditional 2pcs crumb trays<br>4 wheels<br>904 trays<br>901 housing and liner |                |
| G.W. :70KG             |                                                                                                                                                                       | Package Size                                                                                         | :66*53.5*147CM |
| Container Loading      |                                                                                                                                                                       | 20GP                                                                                                 | 62pcs          |
|                        |                                                                                                                                                                       | 40HQ                                                                                                 | 151pcs         |
|                        |                                                                                                                                                                       |                                                                                                      |                |