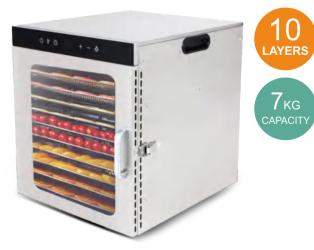

SS-12X

\_\_\_\_\_

\_\_\_\_\_

SS-08X

| HOUSEHOLD FOOD DEHYDRATOR                                                                                                                                            |                                      |  |
|----------------------------------------------------------------------------------------------------------------------------------------------------------------------|--------------------------------------|--|
| Power: 500W                                                                                                                                                          | Voltage: 220-240V/50Hz/60Hz110V/60Hz |  |
| Temperature: 30-90°C                                                                                                                                                 | Product Size: 33*31*36CM             |  |
| Time Range: 0-24 hours                                                                                                                                               | Drying Tray Size: 28*20CM            |  |
| Noise Level: 45-50dB                                                                                                                                                 | Control: Digital Control             |  |
| <ul> <li>With an inner LED light</li> <li>With additional 1pc crumb tray</li> <li>SUS304 trays</li> <li>SUS201 housing and liner</li> <li>Aluminum Handle</li> </ul> |                                      |  |
| G.W. :7.2KG                                                                                                                                                          | Package Size: 37.4*35.2*39.5CM       |  |
| Container Loading                                                                                                                                                    | 20GP 490pcs                          |  |
| Container Lodding                                                                                                                                                    | 40HQ 1190pcs                         |  |

\_\_\_\_\_

\_\_\_\_\_

|                   | HOUSEHOLD                             | FOOD DEHYDRATOR                      |
|-------------------|---------------------------------------|--------------------------------------|
|                   | Power: 1000W                          | Voltage: 220-240V/50Hz/60Hz110V/60Hz |
|                   | Temperature: 30-90°C                  | Product Size: 47*45*48CM             |
|                   | Time Range: 0-24 hours                | Drying Tray Size: 38*28.5CM          |
|                   | Noise Level: 45-50dB                  | Control: Digital Control             |
|                   | Features: · With addit<br>· SUS304 tr | iousing and liner                    |
|                   | G.W. :11.6KG                          | Package Size: 51*49.5*51.5CM         |
| Container Loading |                                       | 20GP 200pcs                          |
|                   |                                       | 40HQ 485pcs                          |
|                   |                                       |                                      |

SS-10X

#### HOUSEHOLD FOOD DEHYDRATOR

| Voltage: 220                                                                                                                                                         | -240V/50Hz/60Hz110V/60Hz                                                                                                                   |
|----------------------------------------------------------------------------------------------------------------------------------------------------------------------|--------------------------------------------------------------------------------------------------------------------------------------------|
| Product Size                                                                                                                                                         | e: 47*45*48CM                                                                                                                              |
| Drying Tray                                                                                                                                                          | Size: 38*28.5CM                                                                                                                            |
| Control: Dig                                                                                                                                                         | ital Control                                                                                                                               |
| <ul> <li>With an inner LED light</li> <li>With additional 1pc crumb tray</li> <li>SUS304 trays</li> <li>SUS201 housing and liner</li> <li>Aluminum Handle</li> </ul> |                                                                                                                                            |
| Package Siz                                                                                                                                                          | e: 51*49.5*51.5CM                                                                                                                          |
| 20GP                                                                                                                                                                 | 200pcs                                                                                                                                     |
| 40HQ                                                                                                                                                                 | 485pcs                                                                                                                                     |
|                                                                                                                                                                      | Product Size<br>Drying Tray<br>Control: Dig<br>ner LED light<br>onal 1pc crumb<br>ays<br>ousing and liner<br>Handle<br>Package Siz<br>20GP |