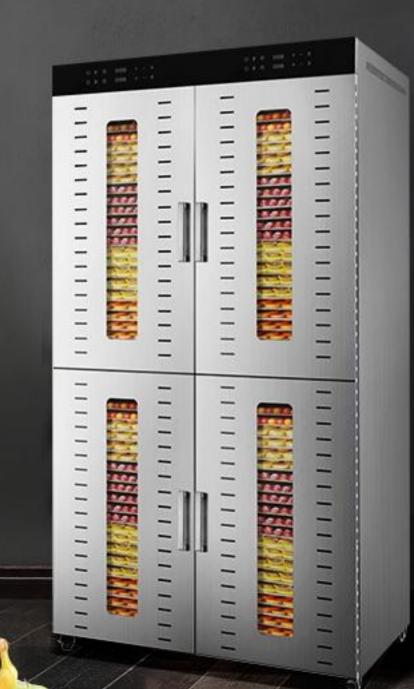

COMMERCIAL FOOD DEHYDRATOR

SS-24H

32

LAYERS

DOUBLE HOUSING

> 32kg capacity

SS-40H