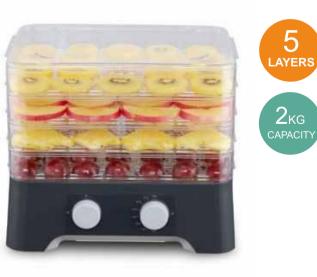

# **DL-05B**

| Power: 300W               | Voltage: 220-240V/50Hz/60Hz 110V/60Hz |
|---------------------------|---------------------------------------|
| Temperature: 30-80°C      | Product Size: 29*27*22CM              |
| Time Ranges: 0-99 hours   | Drying Tray Size: 26*17CM             |
| Noise Level: 45-50dB      | Control: Mechanical control           |
| Features: · With addition |                                       |
| G.W. :3.4KG               | Package Size: 35*31*30.5CM            |
| Container Loading         | 20GP 952pcs                           |
| Container Loading         | 40HQ 1904pcs                          |

HOUSEHOLD FOOD DEHYDRATOR

**DL-05A** 

DL-05C

DL-05D