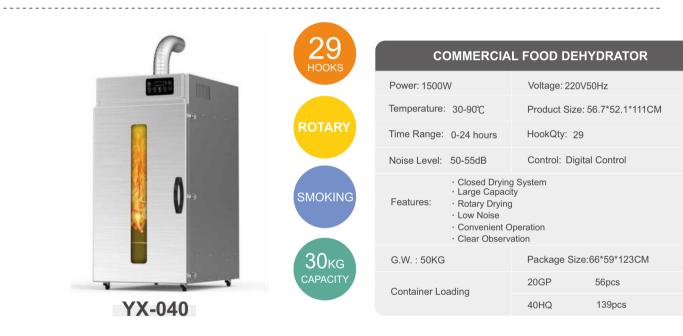

<li>Large Capacity</li> <li>Rotary Drying</li> <li>Low Noise</li> <li>Convenient Operation</li> <li>Clear Observation</li> </ul> |              |                   |     |
| G.W. :23.5KG               |                                                                                                                                       | Package Si   | ze: 66*50.5*86.5  | СМ  |
| Container Loading          |                                                                                                                                       | 20GP         | 90pcs             |     |
|                            |                                                                                                                                       | 40HQ         | 230pcs            |     |











#### COMMERCIAL FOOD DEHYDRATOR

| Power: 3200W                                                                                                            | Voltage: 220V50Hz             |  |
|-------------------------------------------------------------------------------------------------------------------------|-------------------------------|--|
| Temperature: 30-90℃                                                                                                     | Product Size: 44.5*59.5*172CM |  |
| Time Range: 0-24 hours                                                                                                  | HookQty: 58                   |  |
| Noise Level: 50-55dB                                                                                                    |