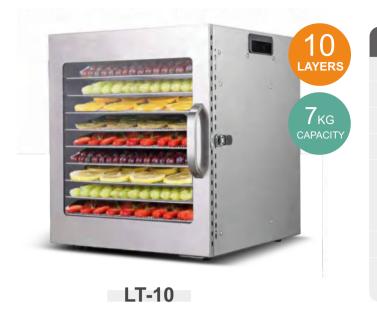

HOUSEHOLD FOOD DEHYDRATOR

SS-08J

the second secon

-----

SS-10J

#### HOUSEHOLD FOOD DEHYDRATOR

| Power: 500W                                       |                                                                                                                                                                                           | Voltage: 220-240V/50Hz/60Hz110V/60Hz |                  |
|---------------------------------------------------|-------------------------------------------------------------------------------------------------------------------------------------------------------------------------------------------|--------------------------------------|------------------|
| Temperature: 30-750                               | ;                                                                                                                                                                                         | Product Size: 40*25.3*31.8CM         |                  |
| Time Range: 0-24 ho                               | ours                                                                                                                                                                                      | Drying Tray Size: 25.5*23CM          |                  |
| Noise Level: 45-50d                               | i0dB Control: Mechanical Control                                                                                                                                                          |                                      | anical Control   |
| Features:<br>• With<br>• With<br>• SUS3<br>• SUS2 | <ul> <li>Mechanical Control</li> <li>With edged trays</li> <li>With additional 1pc crumb tray</li> <li>SUS304 trays</li> <li>SUS201 housing and liner</li> <li>Aluminum Handle</li> </ul> |                                      |                  |
| G.W. : 7.2KG                                      | G Package Size: 45.5*30.8*37.3CM                                                                                                                                                          |                                      | 45.5*30.8*37.3CM |
| Container Loading                                 |                                                                                                                                                                                           | 20GP                                 | 520pcs           |
|                                                   |                                                                                                                                                                                           | 40HQ                                 | 1250pcs          |