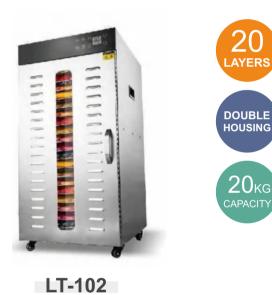

# SS-20H

| Power: 2000W                                                                                                                                                                                       | Voltage: 220-240V/50Hz/60Hz 110V/                               | 60Hz |
|----------------------------------------------------------------------------------------------------------------------------------------------------------------------------------------------------|-----------------------------------------------------------------|------|
| Temperature: 30-90°C                                                                                                                                                                               | Product Size: 47*57*88CM                                        |      |
| Time Range: 0-24 hours                                                                                                                                                                             | Drying Tray Size: 40*38CM                                       |      |
| Noise Level: 50-55dB                                                                                                                                                                               | Control: Digital Control                                        |      |
| <ul> <li>3 fans in the c</li> <li>Double layer h</li> <li>With an inner</li> <li>With additiona</li> <li>With 4 wheels</li> <li>SUS304 trays</li> <li>SUS201 hous</li> <li>Aluminum Har</li> </ul> | housing<br>LED light<br>al 1pc crumb tray<br>s<br>ing and liner |      |
| G.W. :31KG                                                                                                                                                                                         | Package Size: 62.5*52.5*87.5CM                                  |      |
| Container Loading                                                                                                                                                                                  | 20GP 76pcs                                                      |      |
|                                                                                                                                                                                                    | 40HQ 200pcs                                                     |      |
|                                                                                                                                                                                                    |                                                                 |      |