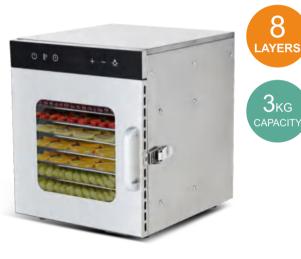

SS-06X

|  | HOUSEHOLI              | D FOOD DEHYDRATOR                           |
|--|------------------------|---------------------------------------------|
|  | Power: 500W            | Voltage: 220-240V/50Hz/60Hz110V/60H         |
|  | Temperature: 30-90°C   | Product Size: 33*31*27CM                    |
|  | Time Range: 0-24 hours | Drying Tray Size: 28*20CM                   |
|  | Noise Level: 45-50dB   | Control: Digital Control                    |
|  | · SUS304 tray          | nal 1pc crumb tray<br>ys<br>using and liner |
|  | G.W. :5.8KG            | Package Size: 37.4*35.2*31CM                |
|  | Container Loading      | 20GP 635pcs                                 |
|  |                        | 40HQ 1545pcs                                |
|  |                        |                                             |

SS-12X

\_\_\_\_\_

\_\_\_\_\_

SS-08X

| HOUSEHOLD FOOD DEHYDRATOR                                                                                                                                            |                                      |  |
|----------------------------------------------------------------------------------------------------------------------------------------------------------------------|--------------------------------------|--|
| Power: 500W                                                                                                                                                          | Voltage: 220-240V/50Hz/60Hz110V/60Hz |  |
| Temperature: 30-90°C                                                                                                                                                 | Product Size: 33*31*36CM             |  |
| Time Range: 0-24 hours                                                                                                                                               | Drying Tray Size: 28*20CM            |  |
| Noise Level: 45-50dB                                                                                                                                                 | Control: Digital Control             |  |
| <ul> <li>With an inner LED light</li> <li>With additional 1pc crumb tray</li> <li>SUS304 trays</li> <li>SUS201 housing and liner</li> <li>Aluminum Handle</li> </ul> |                                      |  |
| G.W. :7.2KG                                                                                                                                                          | Package Size: 37.4*35.2*39.5CM       |  |
| Container Loading                                                                                                                                                    | 20GP 490pcs                          |  |
| Container Lodding                                                                                                                                                    | 40HQ 1190pcs                         |  |