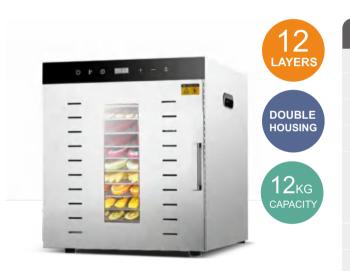

#### HOUSEHOLD FOOD DEHYDRATOR

| Power: 1000W                                                                                                                               | Voltage: 220-240V/50Hz/60Hz110V/60Hz                       |  |
|--------------------------------------------------------------------------------------------------------------------------------------------|------------------------------------------------------------|--|
| Temperature: 30-90°C                                                                                                                       | Product Size: 47*57*55CM                                   |  |
| Time Range: 0-24 hours                                                                                                                     | Drying Tray Size: 40*38CM                                  |  |
| Noise Level: 50-55dB                                                                                                                       | Control: Digital Control                                   |  |
| <ul> <li>Double layer</li> <li>With an inne</li> <li>With additior</li> <li>SUS304 tray</li> <li>SUS201 hou</li> <li>Aluminum H</li> </ul> | r LED light<br>nal 1pc crumb tray<br>/s<br>ising and liner |  |
| G.W. :22.5KG                                                                                                                               | Package Size: 62.5*52.5*60.5CM                             |  |
| Container Loading                                                                                                                          | 20GP 137pcs                                                |  |
|                                                                                                                                            | 40HQ 345pcs                                                |  |