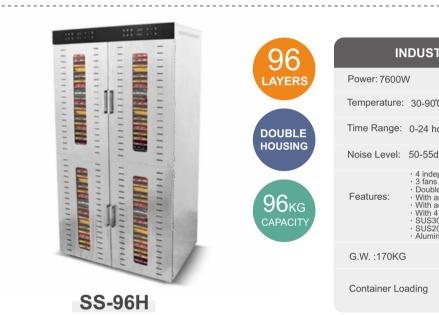

# **SS-80H**

80 DOU HOUS LAYERS

| BLE  | <b>80</b> ка |  |
|------|--------------|--|
| SING | CAPACIT      |  |
|      |              |  |

| INDUSTRIAL                                                                                                                                                                                                                                                                                                     | FOOD DEHIDRATOR              |
|----------------------------------------------------------------------------------------------------------------------------------------------------------------------------------------------------------------------------------------------------------------------------------------------------------------|------------------------------|
| Power:6000W                                                                                                                                                                                                                                                                                                    | Voltage: 220-240V/50Hz/60Hz  |
| Temperature: 30-90℃                                                                                                                                                                                                                                                                                            | Product Size: 94*54*168CM    |
| Time Range: 0-24 hours                                                                                                                                                                                                                                                                                         | Drying Tray Size: 40*38CM    |
| Noise Level: 50-55dB                                                                                                                                                                                                                                                                                           | Control: Digital Control     |
| <ul> <li>4 independent compartments</li> <li>3 fans for each compartment</li> <li>Double layer housing</li> <li>Features: With an inner LED light</li> <li>With additional 4pcs crumb trays</li> <li>With 4 wheels</li> <li>SUS304 trays</li> <li>SUS201 housing and liner</li> <li>Aluminum Handle</li> </ul> |                              |
| G.W. :167KG                                                                                                                                                                                                                                                                                                    | Package Size: 66*101*178.6CM |
| Container Loading                                                                                                                                                                                                                                                                                              | 20GP 16pcs                   |
| Container Lodding                                                                                                                                                                                                                                                                                              | 40HQ 42pcs                   |

#### INDUSTRIAL FOOD DEHYDRATOR

| Power: 7600       | Power: 7600W                                                                                                                                                                                                                                                                                         |              | 20-240V/50Hz/60Hz  |  |
|-------------------|------------------------------------------------------------------------------------------------------------------------------------------------------------------------------------------------------------------------------------------------------------------------------------------------------|--------------|--------------------|--|
| Temperature:      | 30-90°C                                                                                                                                                                                                                                                                                              | Product Siz  | e: 94*54*168CM     |  |
| Time Range:       | 0-24 hours                                                                                                                                                                                                                                                                                           | Drying Tray  | Size: 40*38CM      |  |
| Noise Level:      | 50-55dB                                                                                                                                                                                                                                                                                              | Control: Dig | gital Control      |  |
| Features:         | <ul> <li>4 independent compartments</li> <li>3 fans for each compartment</li> <li>Double layer housing</li> <li>With an inner LED light</li> <li>With additional 4pcs crumb trays</li> <li>With 4 wheels</li> <li>SUS304 trays</li> <li>SUS201 housing and liner</li> <li>Aluminum Handle</li> </ul> |              |                    |  |
| G.W. :170KG       | 3                                                                                                                                                                                                                                                                                                    | Package Si   | ze: 66*101*178.6CM |  |
| Container Loading |                                                                                                                                                                                                                                                                                                      | 20GP         | 16pcs              |  |
|                   |                                                                                                                                                                                                                                                                                                      | 40HQ         | 42pcs              |  |
|                   |                                                                                                                                                                                                                                                                                                      |              |                    |  |