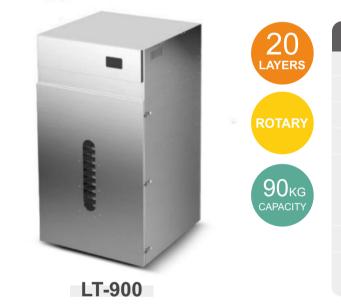

#### INDUSTRIAL FOOD DEHYDRATOR

| Power: 800W                                                                                                                                                                                           | Voltage: 220-240V/50Hz/60Hz110V/60Hz |
|-------------------------------------------------------------------------------------------------------------------------------------------------------------------------------------------------------|--------------------------------------|
| Temperature: 60-80°C                                                                                                                                                                                  | Product Size: 105*51.2*90CM          |
| Fan Power: 12V/6W/3000r/s                                                                                                                                                                             | Drying Tray Size: 46*42CM            |
| Noise Level: 45-50decibels                                                                                                                                                                            | Control: Mechanical Control          |
| <ul> <li>Solar power and electric power dual sources</li> <li>Daytime drying by sun, Night drying by electricity</li> <li>Saving up to 2/3 electric power consumption</li> <li>With wheels</li> </ul> |                                      |
| G.W. : 43KG                                                                                                                                                                                           | Package Size: 117*65*38CM            |
| Container Loading                                                                                                                                                                                     | 20GP 120pcs                          |
| , and the second                                                                                                                                                                                      | 40HQ 310pcs                          |