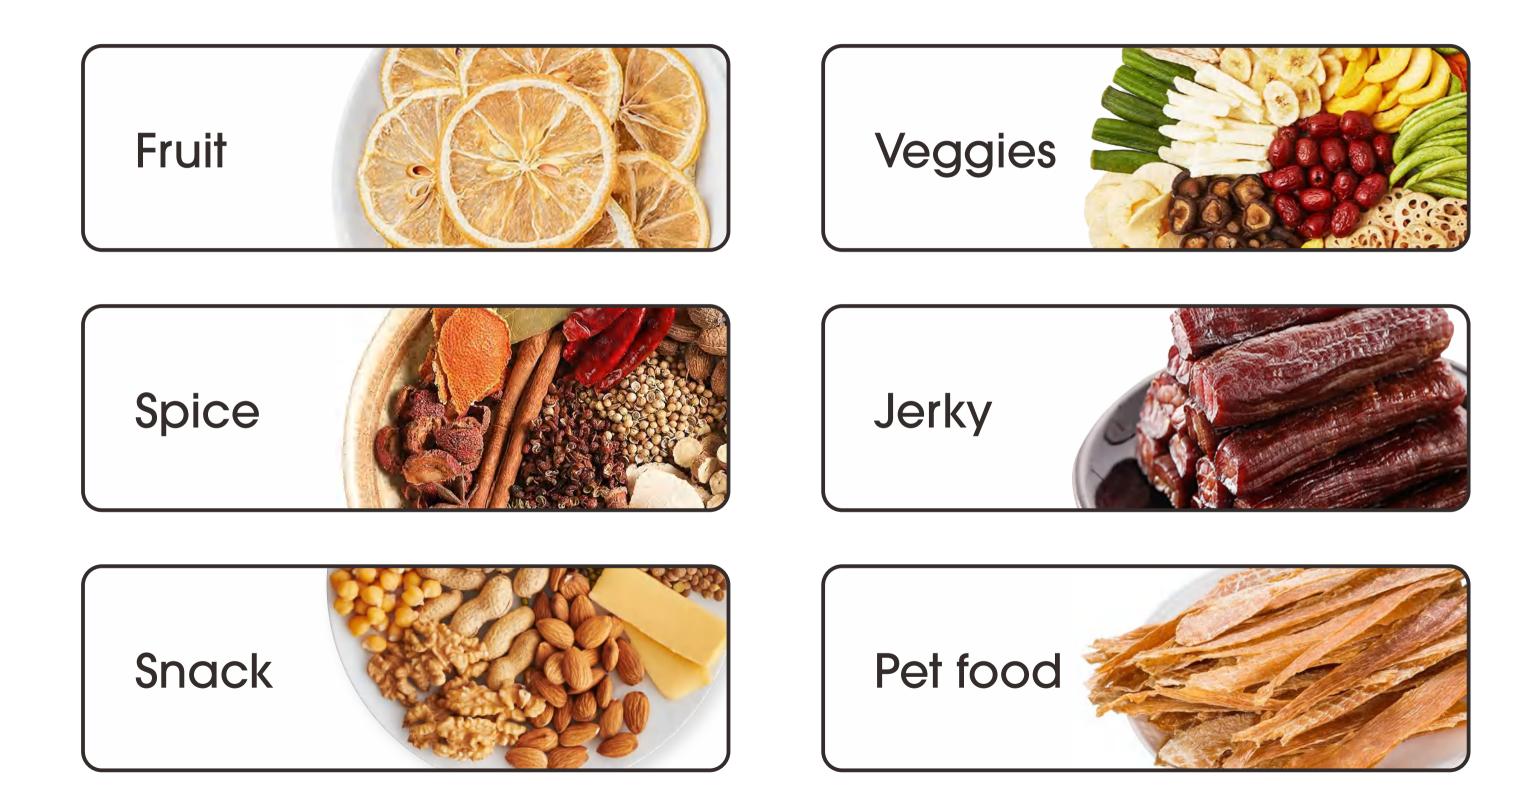

# What can food dehydrator do?





# **DL-05B**



| Power: 300W               | Voltage: 220-240V/50Hz/60Hz 110V/60Hz |
|---------------------------|---------------------------------------|
| Temperature: 30-80°C      | Product Size: 29*27*22CM              |
| Time Ranges: 0-99 hours   | Drying Tray Size: 26*17CM             |
| Noise Level: 45-50dB      | Control: Mechanical control           |
| Features: · With addition |                                       |
| G.W. :3.4KG               | Package Size: 35*31*30.5CM            |
| Container Loading         | 20GP 952pcs                           |
| Container Loading         | 40HQ 1904pcs                          |

HOUSEHOLD FOOD DEHYDRATOR



**DL-05A** 



DL-05C



DL-05D



#### HOUSEHOLD FOOD DEHYDRATOR

| Power: 300W          | V Voltage: 220-240V/50Hz/60H