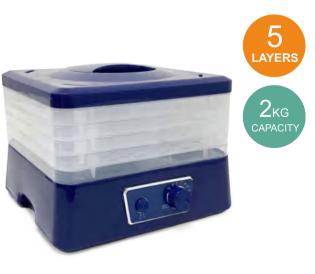

# **DL-05B**

| Power: 300W               | Voltage: 220-240V/50Hz/60Hz 110V/60Hz |
|---------------------------|---------------------------------------|
| Temperature: 30-80°C      | Product Size: 29*27*22CM              |
| Time Ranges: 0-99 hours   | Drying Tray Size: 26*17CM             |
| Noise Level: 45-50dB      | Control: Mechanical control           |
| Features: · With addition |                                       |
| G.W. :3.4KG               | Package Size: 35*31*30.5CM            |
| Container Loading         | 20GP 952pcs                           |
| Container Loading         | 40HQ 1904pcs                          |