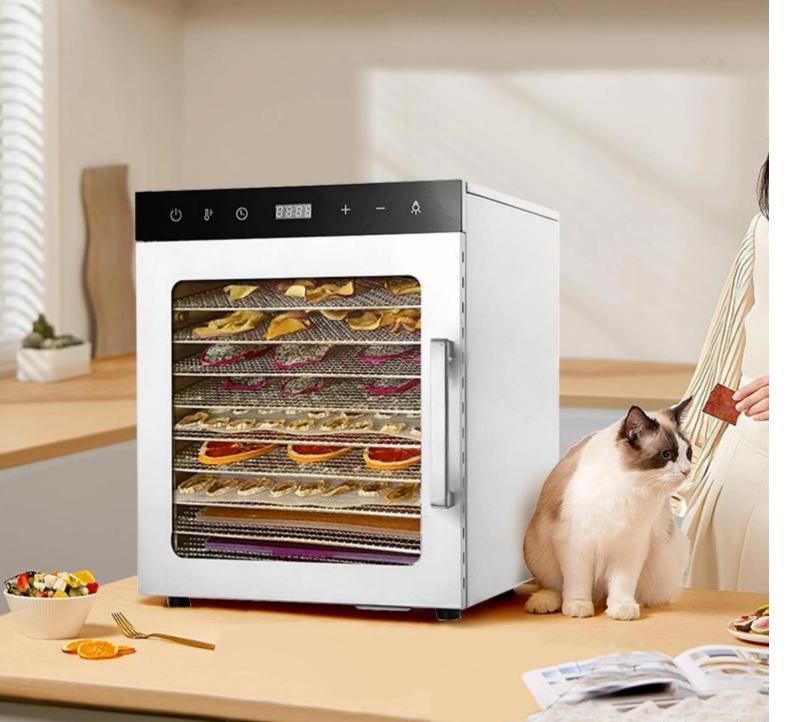

| Package Size: 46*40*48.5CM           |  |  |
|                      | Container Loading                                                                                                                                     | 20GP 339pcs                          |  |  |
|                      |                                                                                                                                                       | 40HQ 725pcs                          |  |  |
|                      |                                                                                                                                                       | 124                                  |  |  |



SS-06H



\_\_\_\_\_

SS-12H



\_\_\_\_\_

SS-16H



#### HOUSEHOLD FOOD DEHYDRATOR

| Power: 500W             | Voltage: 220-240V/50Hz/60Hz110V/60Hz                        |  |
|-------------------------|-------------------------------------------------------------|--|
| Temperature: 30-90°C    | Product Size: 35*40*29CM                                    |  |
| Time Range: 0-24 hours  | Drying Tray Size: 28*30CM                                   |  |
| Noise Level: 45-50dB    | Control: Digital Control                                    |  |
| Features: · SUS304 tray | er LED light<br>nal 1pc crumb tray<br>ys<br>using and liner |  |
| G.W. :8.8KG             | Package Size: 45*39.5*33CM                                  |  |
| Container Loading       | 20GP 436pcs                                                 |  |
|