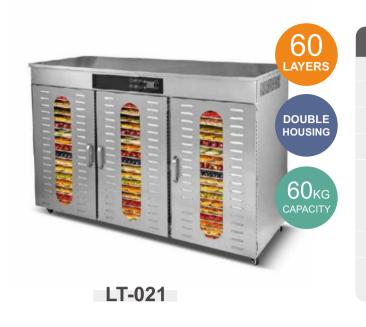

COMMERCIAL FOOD DEHYDRATOR

SS-24H

32

LAYERS

DOUBLE HOUSING

> 32kg capacity

SS-40H

#### COMMERCIAL FOOD DEHYDRATOR

| Power: 2000W      |                                                                                                                                                                                                                                                              | Voltage: 220-240V/50Hz/60Hz 110V/60Hz |                          |  |
|-------------------|--------------------------------------------------------------------------------------------------------------------------------------------------------------------------------------------------------------------------------------------------------------|---------------------------------------|--------------------------|--|
| Temperature:      | Temperature: 30-90°C                                                                                                                                                                                                                                         |                                       | Product Size: 47*57*88CM |  |
| Time Range:       | 0-24 hours                                                                                                                                                                                                                                                   | Drying Tray Size: 40*38CM             |                          |  |
| Noise Level:      | 50-55dB                                                                                                                                                                                                                                                      | Control: Digital Control              |                          |  |
| Features:         | <ul> <li>3 fans in the compartment</li> <li>Double layer housing</li> <li>With an inner LED light</li> <li>With additional 1pc crumb tray</li> <li>With 4 wheels</li> <li>SUS304 trays</li> <li>SUS201 housing and liner</li> <li>Aluminum Handle</li> </ul> |                                       |                          |  |
| G.W. :32.5KG      |                                                                                                                                                                                                                                                              | Package Size                          | : 62.5*52.5*87.5CM       |  |
| Container Loading |                                                                                                                                                                                                                                                              | 20GP                                  | 76pcs                    |  |
|                   |                                                                                                                                                                                                                                                              | 40HQ                                  | 200pcs                   |  |