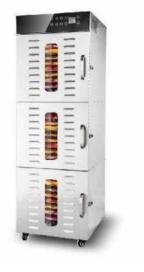

COMMERCIAL FOOD DEHYDRATOR

SS-24H

32

LAYERS

DOUBLE HOUSING

> 32kg capacity

SS-40H

#### COMMERCIAL FOOD DEHYDRATOR

| Power: 2000W      |                                                                                                                                                                                                                                                              | Voltage: 220-240V/50Hz/60Hz 110V/60Hz |                          |  |
|-------------------|--------------------------------------------------------------------------------------------------------------------------------------------------------------------------------------------------------------------------------------------------------------|---------------------------------------|--------------------------|--|
| Temperature:      | Temperature: 30-90°C                                                                                                                                                                                                                                         |                                       | Product Size: 47*57*88CM |  |
| Time Range:       | 0-24 hours                                                                                                                                                                                                                                                   | Drying Tray Size: 40*38CM             |                          |  |
| Noise Level:      | 50-55dB                                                                                                                                                                                                                                                      | Control: Digital Control              |                          |  |
| Features:         | <ul> <li>3 fans in the compartment</li> <li>Double layer housing</li> <li>With an inner LED light</li> <li>With additional 1pc crumb tray</li> <li>With 4 wheels</li> <li>SUS304 trays</li> <li>SUS201 housing and liner</li> <li>Aluminum Handle</li> </ul> |                                       |                          |  |
| G.W. :32.5KG      |                                                                                                                                                                                                                                                              | Package Size                          | : 62.5*52.5*87.5CM       |  |
| Container Loading |                                                                                                                                                                                                                                                              | 20GP                                  | 76pcs                    |  |
|                   |                                                                                                                                                                                                                                                              | 40HQ                                  | 200pcs                   |  |