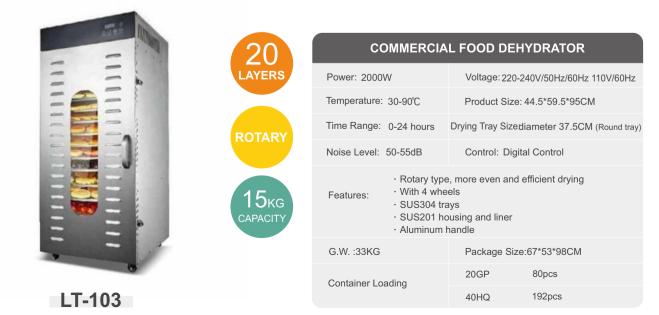

>Large Capacity</li> <li>Rotary Drying</li> <li>Low Noise</li> <li>Convenient Operation</li> <li>Clear Observation</li> </ul> |              |                   |     |
| G.W. :23.5KG               |                                                                                                                                       | Package Si   | ze: 66*50.5*86.5  | СМ  |
| Container Loading          |                                                                                                                                       | 20GP         | 90pcs             |     |
|                            |                                                                                                                                       | 40HQ         | 230pcs            |     |











#### COMMERCIAL FOOD DEHYDRATOR

| Power: 3200W                                                                                                            | Voltage: 220V50Hz             |  |
|-------------------------------------------------------------------------------------------------------------------------|-------------------------------|--|
| Temperature: 30-90℃                                                                                                     | Product Size: 44.5*59.5*172CM |  |
| Time Range: 0-24 hours                                                                                                  | HookQty: 58                   |  |
| Noise Level: 50-55dB                                                                                                    | Con