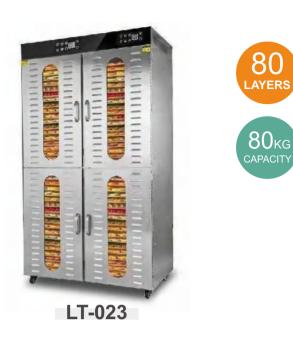

COMMERCIAL FOOD DEHYDRATOR

SS-24H

32

LAYERS

DOUBLE HOUSING

> 32kg capacity

SS-40H

#### COMMERCIAL FOOD DEHYDRATOR

| Power: 2000W      |                                                                                                                                                                                                                                                              | Voltage: 220-240V/50Hz/60Hz 110V/60Hz |                          |  |
|-------------------|--------------------------------------------------------------------------------------------------------------------------------------------------------------------------------------------------------------------------------------------------------------|---------------------------------------|--------------------------|--|
| Temperature:      | Temperature: 30-90°C                                                                                                                                                                                                                                         |                                       | Product Size: 47*57*88CM |  |
| Time Range:       | 0-24 hours                                                                                                                                                                                                                                                   | Drying Tray Size: 40*38CM             |                          |  |
| Noise Level:      | 50-55dB                                                                                                                                                                                                                                                      | Control: Digital Control              |                          |  |
| Features:         | <ul> <li>3 fans in the compartment</li> <li>Double layer housing</li> <li>With an inner LED light</li> <li>With additional 1pc crumb tray</li> <li>With 4 wheels</li> <li>SUS304 trays</li> <li>SUS201 housing and liner</li> <li>Aluminum Handle</li> </ul> |                                       |                          |  |
| G.W. :32.5KG      |                                                                                                                                                                                                                                                              | Package Size                          | : 62.5*52.5*87.5CM       |  |
| Container Loading |                                                                                                                                                                                                                                                              | 20GP                                  | 76pcs                    |  |
|                   |                                                                                                                                                                                                                                                              | 40HQ                                  | 200pcs                   |  |