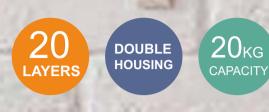

COMMERCIAL FOOD DEHYDRATOR

SS-24H

32

LAYERS

DOUBLE HOUSING

> 32kg capacity

SS-40H