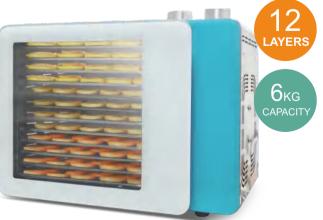

# HOUSEHOLD FOOD DEHYDRATOR

| Voltage: 220-240V/50Hz/60Hz 110V/60Hz                                                                                                                                        |  |  |
|------------------------------------------------------------------------------------------------------------------------------------------------------------------------------|--|--|
| Product Size: 28*28*30CM                                                                                                                                                     |  |  |
| Drying Tray Size: 28cmdiameter(roundtray)                                                                                                                                    |  |  |
| Control: Digital Control                                                                                                                                                     |  |  |
| <ul> <li>5 removabble stackable food trays</li> <li>BPA free healthy material</li> <li>Fan for even heat distribution</li> <li>Easy to use</li> <li>Easy to clean</li> </ul> |  |  |
| Package Size: 28.5*28.5*30CM                                                                                                                                                 |  |  |
| 20GP 1152pcs                                                                                                                                                                 |  |  |
| 40HQ 2736pcs                                                                                                                                                                 |  |  |
|                                                                                                                                                                              |  |  |