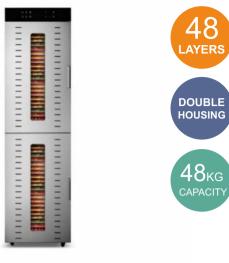

COMMERCIAL FOOD DEHYDRATOR

SS-24H

32

LAYERS

DOUBLE HOUSING

> 32kg capacity

SS-40H